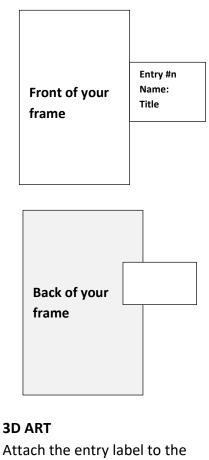

### PLEASE HAVE LABELS FILLED OUT AND ATTACHED TO ARTWORK

before you arrive at drop-off Saturday, June 7, 1-4pm

For 2D work, attach to back as in diagram on the right For 3-D work, attach label to bottom of artwork.

#### 2D ART

Attach the entry label to the back of each artwork frame so they can be read from the front.

bottom