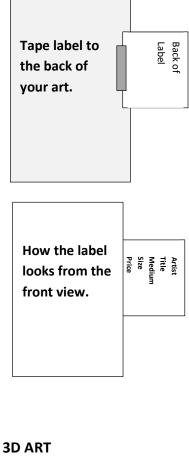

- Saturday, June 7, 1-4pm
- Schwenkfelder Putera Gallery 2<sup>nd</sup> floor
- 105 Seminary St. Pennsburg PA
- For 2D work, attach label to back as in diagram.
- For 3-D work, attach label to bottom of artwork.

## 2D ART

Attach the DROP-OFF label to the back of each artwork so they can be read from the front.

Attach the entry label to the bottom